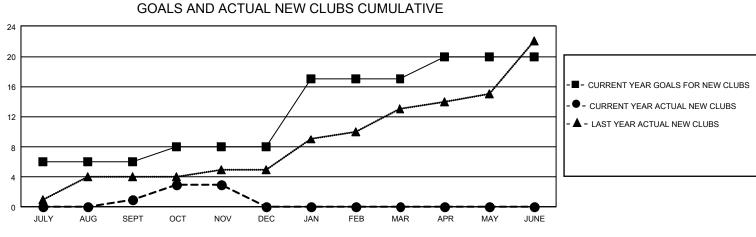

## GAT MONTHLY MEMBERSHIP PROGRESS REPORT Results

GMT Constitutional Area 8, Group E

REPORT DOES NOT INCLUDE CLUBS IN UNDISTRICTED AREAS.

| Clubs                 |               |           |               | Members               |                          |                         |                                                    |
|-----------------------|---------------|-----------|---------------|-----------------------|--------------------------|-------------------------|----------------------------------------------------|
| RESULTS FOR 2023-2024 |               |           |               | RESULTS FOR 2023-2024 |                          |                         |                                                    |
| QUARTER               | NEW CLUB GOAL | NEW CLUBS | DROPPED CLUBS | QUARTER               | EMBER GROWTH NET<br>GOAL | MEMBER GROWTH<br>ACTUAL | DROPPED MEMBERS<br>ACTUAL (including<br>transfers) |
| JULY/AUG/SEPT         | 18            | 1         | 4             | JULY/AUG/SEPT         | - 370                    | 476                     | 345                                                |
| OCT/NOV/DEC           | 6             | 2         | 2             | OCT/NOV/DEC           | 225                      | 284                     | 164                                                |
| JAN/FEB/MAR           | 27            | 0         | 0             | JAN/FEB/MAR           | 265                      | 0                       | 0                                                  |
| APR/MAY/JUNE          | 9             | 0         | 0             | APR/MAY/JUNE          | 265                      | 0                       | 0                                                  |