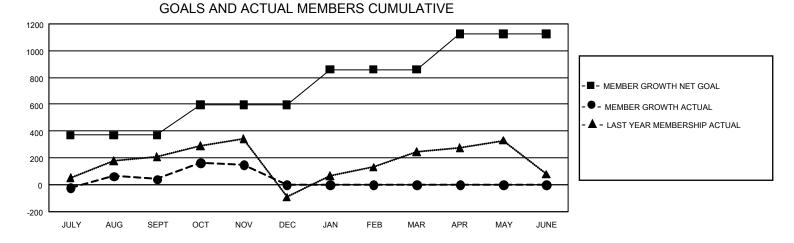

## GAT MONTHLY MEMBERSHIP PROGRESS REPORT Results

GMT Constitutional Area 8, Group E

REPORT DOES NOT INCLUDE CLUBS IN UNDISTRICTED AREAS.

| Clubs                 |               |           |               | Members               |                          |                         |                                                    |
|-----------------------|---------------|-----------|---------------|-----------------------|--------------------------|-------------------------|----------------------------------------------------|
| RESULTS FOR 2023-2024 |               |           |               | RESULTS FOR 2023-2024 |                          |                         |                                                    |
| QUARTER               | NEW CLUB GOAL | NEW CLUBS | DROPPED CLUBS | QUARTER               | EMBER GROWTH NET<br>GOAL | MEMBER GROWTH<br>ACTUAL | DROPPED MEMBERS<br>ACTUAL (including<br>transfers) |
| JULY/AUG/SEPT         | 18            | 1         | 4             | JULY/AUG/SEPT         | - 370                    | 476                     | 345                                                |
| OCT/NOV/DEC           | 6             | 2         | 2             | OCT/NOV/DEC           | 225                      | 284                     | 164                                                |
| JAN/FEB/MAR           | 27            | 0         | 0             | JAN/FEB/MAR           | 265                      | 0                       | 0                                                  |
| APR/MAY/JUNE          | 9             | 0         | 0             | APR/MAY/JUNE          | 265                      | 0                       | 0                                                  |